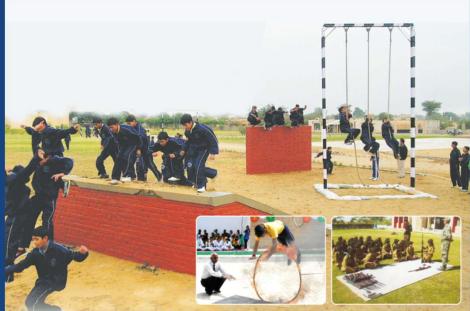

## **Nimawat NDA Academy**

#### A Fully Residential Institute for Defence Aspirants

- At Nimawat NDA Academy, we are committed to preparing you for the prestigious National Defence Academy (NDA) examination conducted by the UPSC.
- Our specially designed course equips aspiring candidates with the knowledge, skills, and confidence to excel in this highly competitive exam and secure a bright future in the Army, Air Force, or Naval Wings.

## Why Choose Nimawat NDA Academy ?

- Comprehensive NDA Preparation : A meticulously designed course tailored to meet the UPSC standards for NDA examinations.
- **Expert Faculty :** Our experienced instructors provide personalized guidance to ensure every student's success.
- **Fully Residential Program:** A disciplined and focused environment with all-inclusive residential facilities to foster holistic development.
- For All Aspirants : Open to boys and girls from Class IX to XII students.
- **Time-Bound Results:** Our structured curriculum ensures effective preparation within a specified time frame.
- **Physical and Mental Training:** Regular fitness sessions and motivational programs to prepare you for all aspects of defence service requirements.

## NCC & NDA