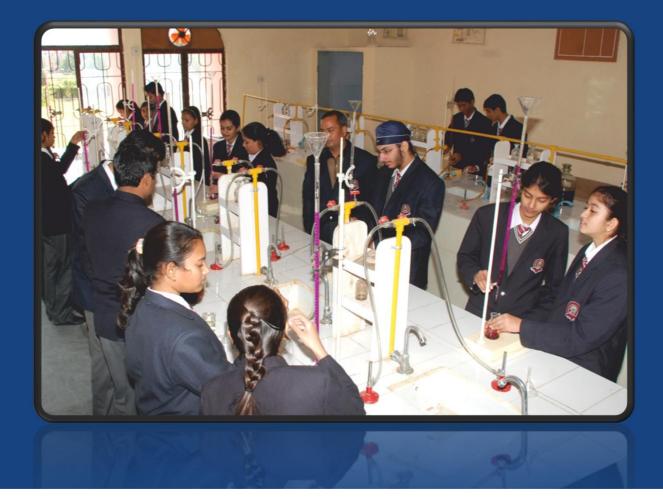

## **Advanced Laboratories**

State-of-the-art labs for science, technology, and workshops provide handson learning opportunities, encouraging students to explore and innovate.